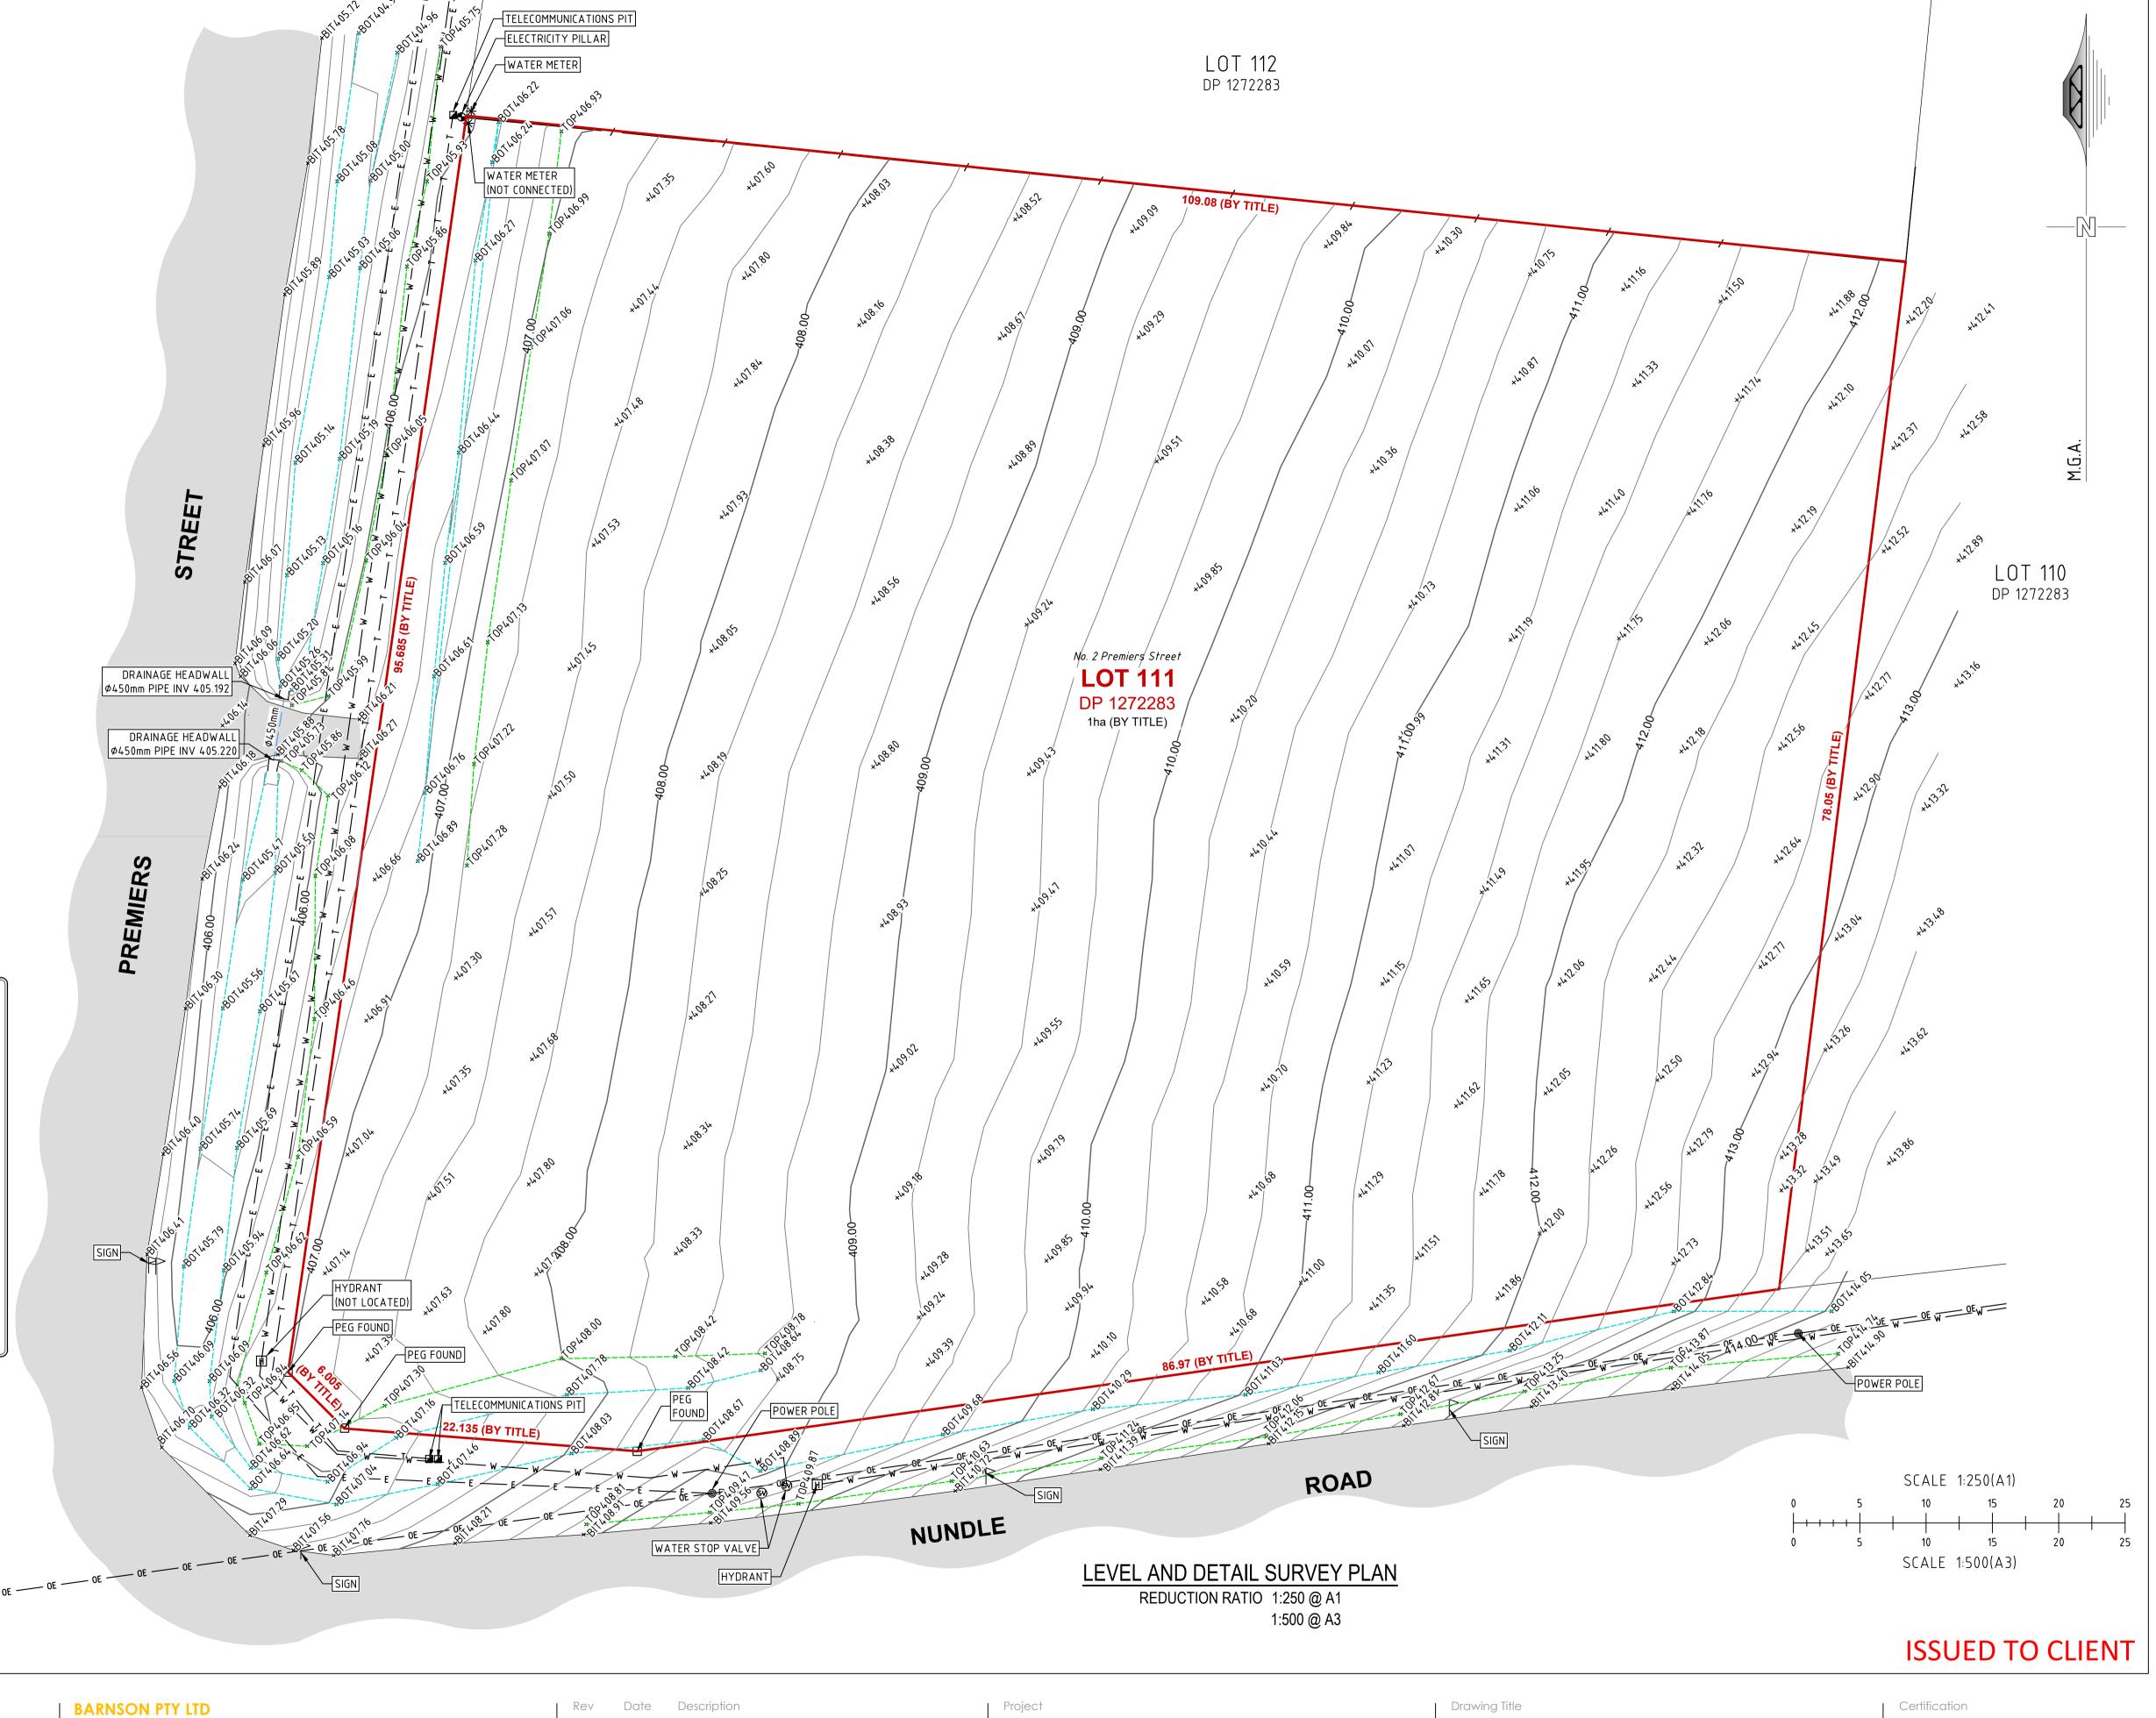

## barnson.

APPENDIX D

Detail Survey

DATE OF SURVEY: 8th AUGUST 2024 SURVEY BY : B. Timalsina

DATUM: AUSTRALIAN HEIGHT DATUM (A.H.D. ORIGIN: PM 334 RL 397.408m (S.C.I.M.S.) MAJOR CONTOUR INTERVAL: 1 METRE MINOR CONTOUR INTERVAL: 0.25 METRES

## KEY EXISTING SUBJECT CADASTRAL BOUNDARIES EXISTING FENCE LINE TOP OF BANK BOTTOM OF BANK EXISTING UNDERGROUND ELECTRICITY CABLES - BYDA - APPROX EXISTING OVERHEAD ELECTRICITY CABLES EXISTING UNDERGROUND TELECOMMUNICATIONS ASSETS - BYDA - APPROX. EXISTING WATER METER HYDRANT WATER STOP VALVE ELECTRICITY POWER POLE GENERAL SIGN TELECOMMUNICATIONS PIT

TO BE CHECKED ON SITE BEFORE COMMENCEMENT OF WORK. REPORT DISCREPANCIES TO BARNSON PTY LTD. NO PART

A 13-08-2024 ISSUED TO CLIENT

LEVEL AND DETAIL SURVEY OVER LOT 111 IN DP 1272283 2 PREMIERS STREET NEMINGHA NSW 2340